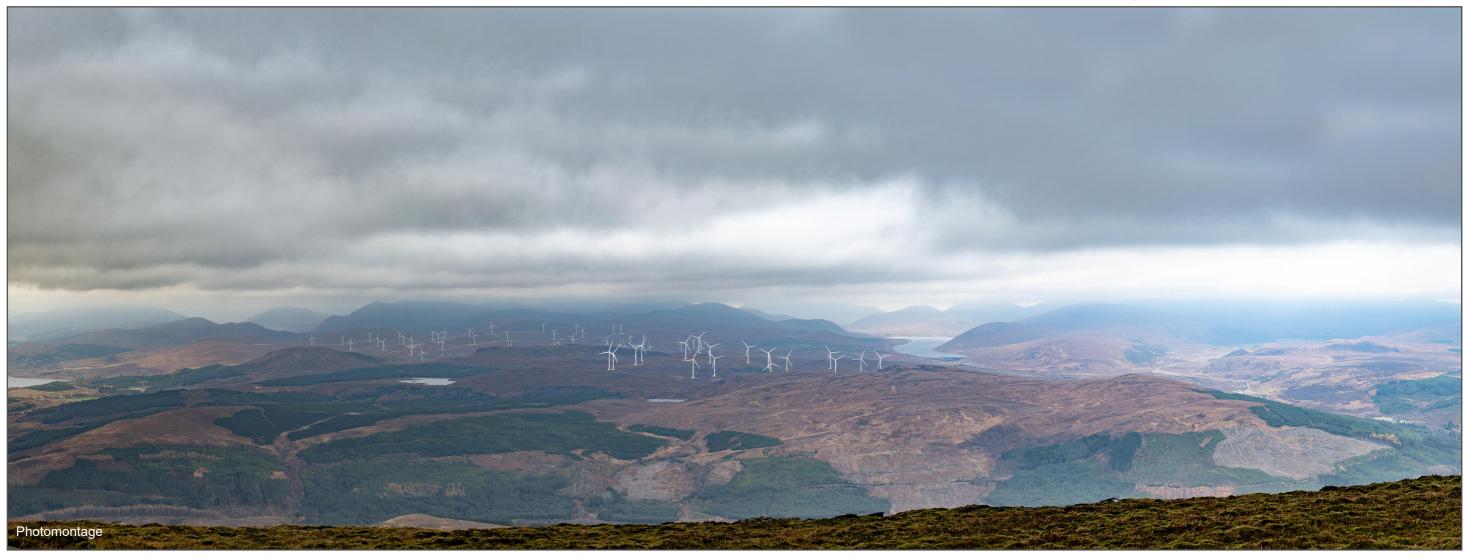

Extent of 50mm single frame

Figure 4.26h Viewpoint 19 Summit of Little Wyvis

Distance to nearest turbine: 21348m Camera: Nikon D750 Focal Length: 50mm vertical (27°) x 28mm horizontal (65.5°) Camera height: 1.5m Date: 14/05/2018 13:35

The images contained on this page and the following page are not representative of scale and distance from the actual viewpoint and show the wind farm development in its wider landscape context only.

For empirical testing, the wireline image on the next page can be accurately assessed in the field when converted to a transparency. If viewed with one eye at a distance of 300mm from exactly the same location and height as the original camera lens, the image will fit the real landscape cues.